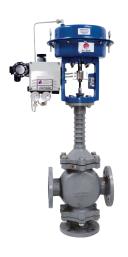

# **Pneumatic Valves**

2 Way Control Valves

3 Way Control Valves

2 Way Control Valve with Manuall Override

Angle Seat On/Off Valves

Actuated
Butterfly Valves

Actuated Kinfe Edge Gate Valves

2 Way Actuated Ball Valves