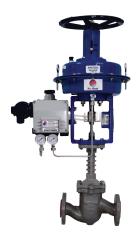

# **Pneumatic Valves**

2 Way Control Valves

3 Way Control Valves

2 Way Control Valve with Manuall Override

Angle Seat On/Off Valves

Actuated
Butterfly Valves

Actuated Kinfe Edge Gate Valves

2 Way Actuated Ball Valves