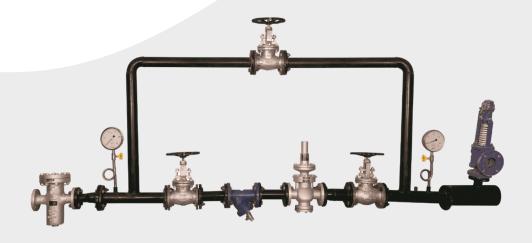

# **Pressure Reducing Stations**

Pressure Reducing Station With Pressure Transmitter And PID Controller

Pressure Reducing Station With Robotrol

Pressure Reducing Station With Pilot Operated PRV

# **Accessories**

Electro Pneumatic Positioners

Robotrol

Differential Pressure Transmitter

Pressure Gauges

**RTD Sensors** 

PID Controller

**Pressure Transmitter** 