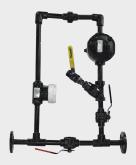

# **Pressure Reducing Stations**

Pressure Reducing Station With Pressure Transmitter And PID Controller

Pressure Reducing Station With Robotrol

Pressure Reducing Station With Pilot Operated PRV