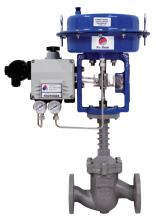

# **Pneumatic Valves**

2 Way Control Valves

3 Way Control Valves

2 Way Control Valve with Manuall Override

Angle Seat On/Off Valves

Actuated
Butterfly Valves

Actuated Kinfe Edge Gate Valves

2 Way Actuated Ball Valves