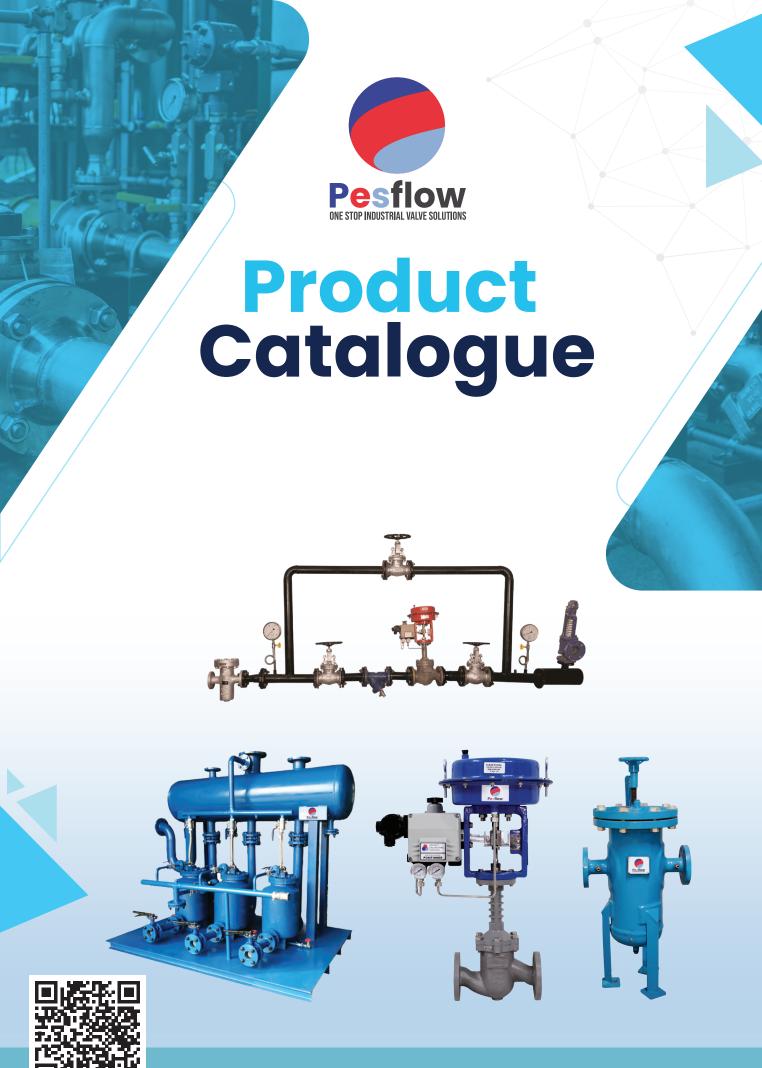

# **Energy Saving Packaged Systems**

Condensate Recovery Systems

**Duplex CRS** 

**Triplex CRS** 

Compact Pumping Traps

Single Body Pump

Flash Vessel

**Dearator Head** 