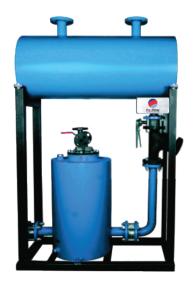

# **Energy Saving Packaged Systems**

Condensate Recovery Systems

**Duplex CRS** 

**Triplex CRS** 

Compact Pumping Traps

Single Body Pump

Flash Vessel

**Dearator Head** 