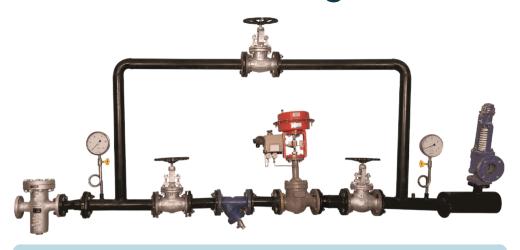

# **Pressure Reducing Stations**

Pressure Reducing Station With Pressure Transmitter And PID Controller

Pressure Reducing Station With Robotrol

Pressure Reducing Station With Pilot Operated PRV

# **Accessories**

Electro Pneumatic Positioners

Robotrol

Differential Pressure Transmitter

Pressure Gauges

**RTD Sensors** 

PID Controller

**Pressure Transmitter** 