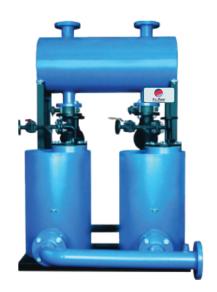

# **Energy Saving Packaged Systems**

Condensate Recovery Systems

**Duplex CRS** 

**Triplex CRS** 

Compact Pumping Traps

Single Body Pump

Flash Vessel

**Dearator Head** 