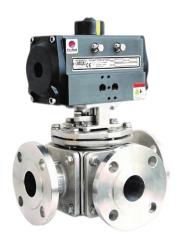

# **Pneumatic Valves**

2 Way Control Valves

3 Way Control Valves

2 Way Control Valve with Manuall Override

Angle Seat On/Off Valves

Actuated
Butterfly Valves

Actuated Kinfe Edge Gate Valves

2 Way Actuated Ball Valves