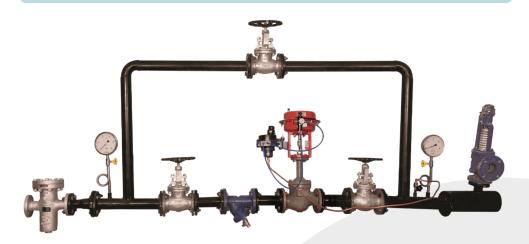

# **Pressure Reducing Stations**

Pressure Reducing Station With Pressure Transmitter And PID Controller

Pressure Reducing Station With Robotrol

Pressure Reducing Station With Pilot Operated PRV

# **Accessories**

Electro Pneumatic Positioners

Robotrol

Differential Pressure Transmitter

Pressure Gauges

**RTD Sensors** 

PID Controller

**Pressure Transmitter** 